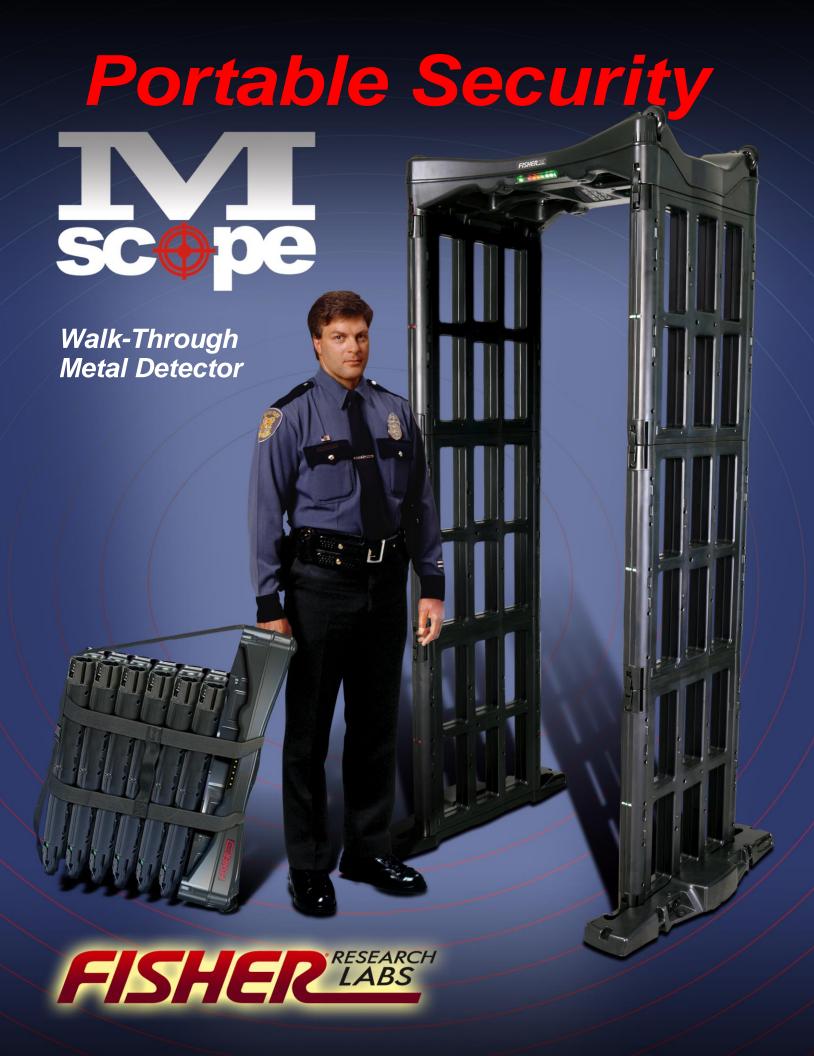

# INTELLIGENT

# USER FRIENDLY CONTROL PANEL WITH PROGRAMMABLE MEMORY

- Universal power adaptor/charger (Adaptor kit available for European and other receptacles)
- Environmentally sealed keypad with security access control
- Brilliant LED bar graph indicates target strength
- Lighted LED displays M-Scope configuration
- Memory feature store settings for multiple operating environments
- Multi-mode traffic counter
- Adjustable volume control

## **DYNAMIC**

#### SINGLE PERSON PORTABILITY

- Assembles without tools in less than 5 minutes.
- Weight: 40 kg (83 lbs) approximately

## **EFFECTIVE**

#### HEAD TO TOE, ZONE SPECIFIC DETECTION

3 sensor zones with brilliant LED detection indicators

#### 100 LEVELS OF ADJUSTABLE SENSITIVITY

Designed to meet your level of need

# **DESIGNED FOR USE IN DEMANDING ENVIRONMENTS**

- Indoor or outdoor use (not in inclement weather)
- Battery operated (includes AC adapter & recharge kit)
- Operates approx. 40 hours on rechargeable batteries, included
- Multiple units may work within close proximity to one another
- Designed to meet regulatory standards: NILECJ-0601.00
  US PATENTS: