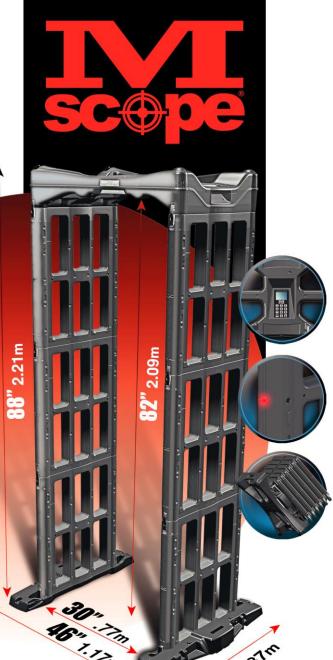

# INTELLIGENT

# USER FRIENDLY CONTROL PANEL WITH PROGRAMMABLE MEMORY

- Universal power adaptor/charger (Adaptor kit available for European and other receptacles)
- Environmentally sealed keypad with security access control
- Brilliant LED bar graph indicates target strength
- Lighted LED displays M-Scope configuration
- Memory feature store settings for multiple operating environments
- Multi-mode traffic counter
- Adjustable volume control

## **DYNAMIC**

#### SINGLE PERSON PORTABILITY

- Assembles without tools in less than 5 minutes.
- Weight: 40 kg (83 lbs) approximately

## **EFFECTIVE**

#### HEAD TO TOE, ZONE SPECIFIC DETECTION

3 sensor zones with brilliant LED detection indicators

#### 100 LEVELS OF ADJUSTABLE SENSITIVITY

Designed to meet your level of need

# **DESIGNED FO