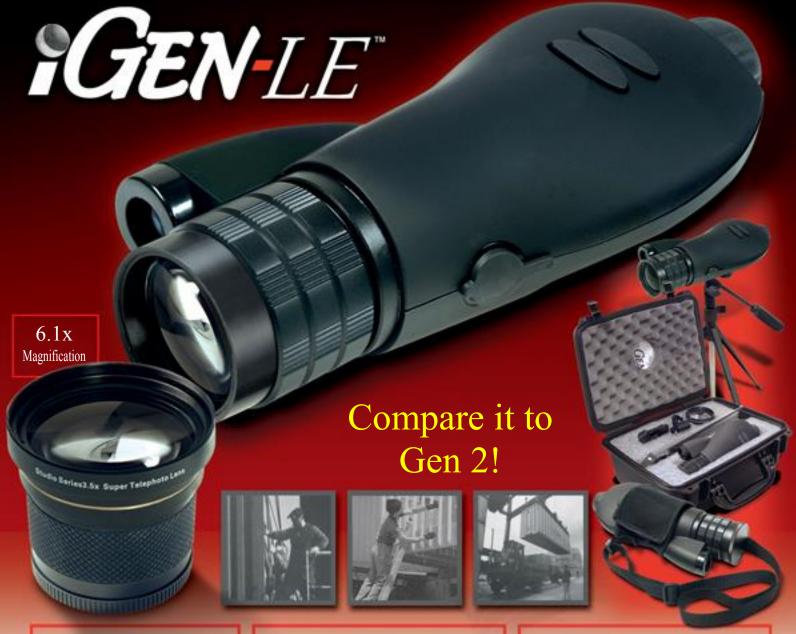

High Performance Night Vision with Image Capture

## Included

- Memory Card
- Tripod with Window Mount
- Neck Strap
- Protective Case
- Telephoto Lens Doubler

## **Features**

- · Saves Images to Memory Card
- Light Amplification Adjustable from 300x to 10,000x
- Video Streaming
- 2.6x Magnification without Doubler

## Advantages

- Performance Surpasses Gen 2
- Programmable
- Enhanced Infrared Emitter
- Edge to Edge Clarity

| Model      | Magnification    | Angle of View | Field of View  | Range of View   | Resolution   | Variable Frame Rate | Power Supply   | Weight    | Dimensions              | Image Format |
|------------|------------------|---------------|----------------|-----------------|--------------|---------------------|----------------|-----------|-------------------------|--------------|
| NOIGM3X-LE | 2.6x             | 12°           | 70 ft @ 330 ft | 16" to Infinity | Edge to Edge | 2fps to 30fps       | 4 AA batteries | 19.1oz    | Unit: 9x4x2.5 in        | JPEG / TIFF  |
|            | 6.x with doubler |               |                |                 | 30 lp/mm     |                     | (not supplied) | w/o Batt. | Case: 14.9x12.13x6.7 in |              |